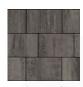

#### SINGLE COLOURS

**Natural Grey** 

Charcoal

Sierra Beige

#### **BLENDED COLOURS**

Winter Sky

### **Sizes**

6" x 6" x 2-3/8" 151mm x 151mm x 60mm Including 3 mm Spacer Bars Area: 4 stones/ft<sup>2</sup> 43 stones/m<sup>2</sup>

6" x 9" x 2-3/8" 151mm x 227mm x 60mm Including 3 mm Spacer Bars Area: 2.6 stones/ft<sup>2</sup> 28 stones/m<sup>2</sup>