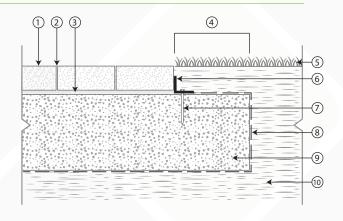

### Installation

#### **SAND SET**

- 1 Standard Paver
- 2 Sand joint fill
- 3 Bedding Sand 1"
- 4 Extra width equal to foundation thickness
- 5 Lawn
- 6 Plastic edge or other type of edge restraint
- 7 Nai
- 8 Geotextile (optional)
- 9 Compacted aggregate base with 3/4" minus material
- 10 Subgrade