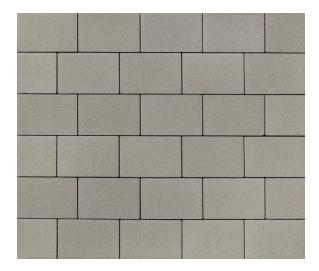

#### SINGLE COLOURS

**Natural Grey** 

Charcoal

Sierra Beige

### **Sizes**

6" x 6" x 2-3/8" 151mm x 151mm x 60mm Including 3 mm Spacer Bars Area: 4 stones/ft<sup>2</sup> 43 stones/m<sup>2</sup>

6" x 9" x 2-3/8" 151mm x 227mm x 60mm Including 3 mm Spacer Bars Area: 2.6 stones/ft<sup>2</sup> 28 stones/m<sup>2</sup>

6" x 12" x 2-3/8" 151mm x 304mm x 60mm Including 3 mm Spacer Bars Area: 2 stones/ft<sup>2</sup> 21.5 stones/m<sup>2</sup>

12" x 12" x 2-3/8" 304mm x 304mm x 60mm Including 3 mm Spacer Bars Area: 1 stones/ft<sup>2</sup> 10.75 stones/m<sup>2</sup>