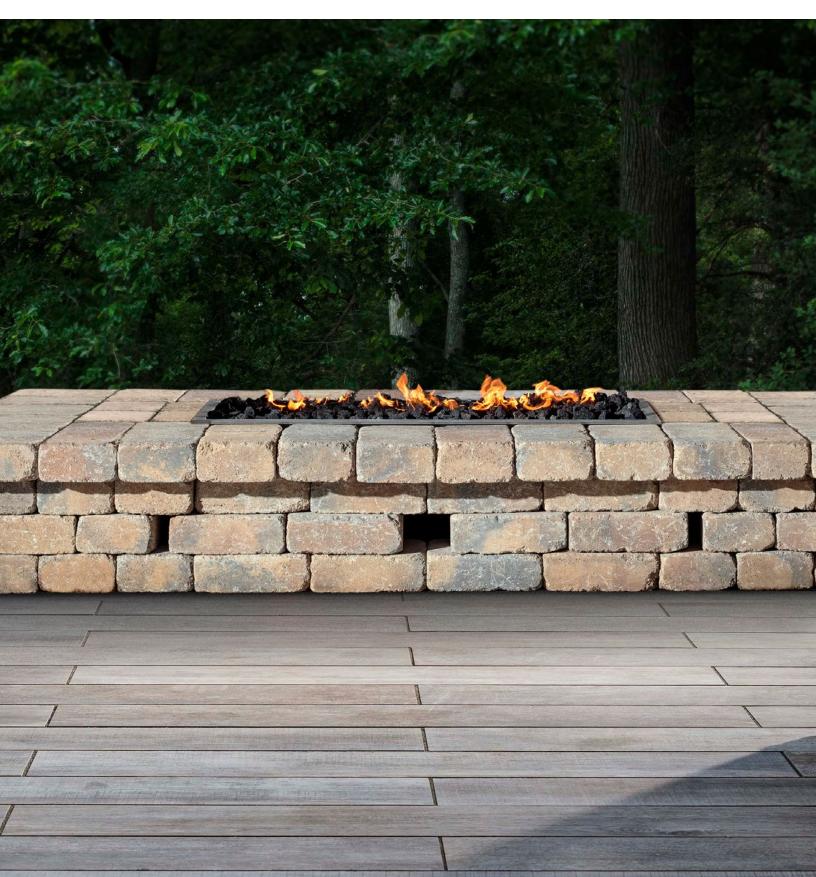

# LINEAR FIRE PIT KIT

#### **\$** COST EFFECTIVE

Get one of Belgard's most popular products at a great value. The Linear Firepit Kit is the perfect way to enhance backyard spaces that have preexisting Weston Stone<sup>™</sup> walls with new, coordinating products.

#### 🖋 EASY TO BUILD

Each kit comes with a Layer by Layer Color Coded Installation Guide that takes contractors step by step through the build process. With an average build time of four hours, this is a quick and easy addition to any outdoor living job.

and contemporary. The Belgard Linear Firpit Kit offers

style and and utility with a gas burner.

• Weston Stone<sup>™</sup> Universal units

Gas Burning Pan/Burner
Structure Bond<sup>™</sup> Adhesive

sculpted look making it the perfect bridge between classic